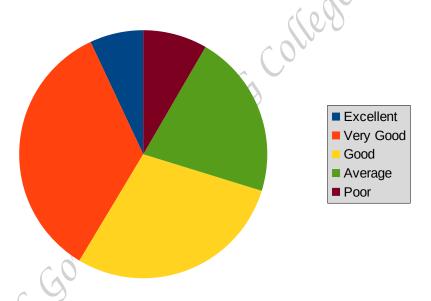

9. How would you rate the cleanliness in the College?

10. How would you rate the Library facility of the college?