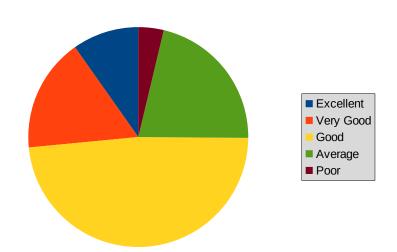

#### **Select the Program that you are currently pursuing:**

1. How would you rate the quality of teaching in this college?

2. Teachers are able to identify your weaknesses and help you to overcome them.