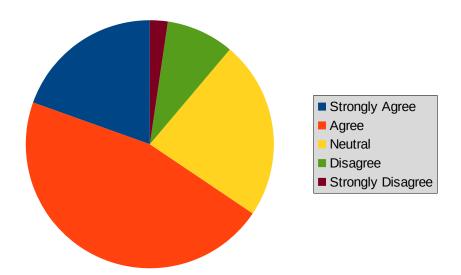

of April 2018. <u>In this survey 215 students from different streams and semesters provided their responses</u>. Their responses have been summarised below.

#### **Select the Program that you are currently pursuing:**



1. How would you rate the quality of teaching in this college?



2. Teachers are able to identify your weaknesses and help you to overcome them.



3. How will you rate the fairness of the internal evaluation process in the college?



4. How would you rate the sports facilities available in the college?



5. What is the quality of food available in College Canteen/Cafeteria?



6. How would you rate the facilities available / motivation from teachers, for extra-curricular activities in the college?



7. The college provides multiple opportunities to learn and grow.



8. How much of the syllabus was covered in the class?



9. How would you rate the cleanliness in the College?



10. How would you rate the Library facility of the college?



# 11. How would you rate the overall infrastructure of the college?



12. How helpful are the college administrative staff to the issues you face?



13.Do you feel/expect to be job competent when you pass out from this College?



### 14. Overall, how satisfied are you with this college?