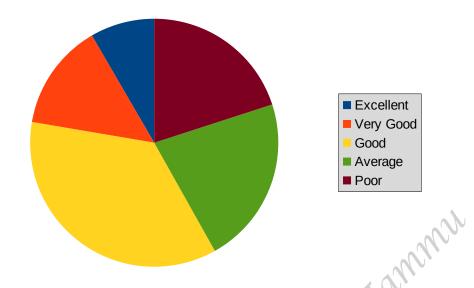

3. How will you rate the fairness of the internal evaluation process in the college?

4. How would you rate the sports facilities available in the college?

5. What is the quality of food available in College Canteen/Cafeteria?