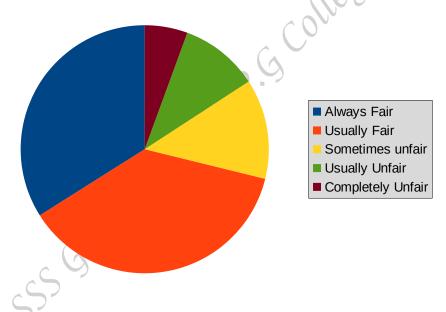

3. How will you rate the fairness of the internal evaluation process in the college?

4. How would you rate the sports facilities available in the college?

5. What is the quality of food available in College Canteen/Cafeteria?