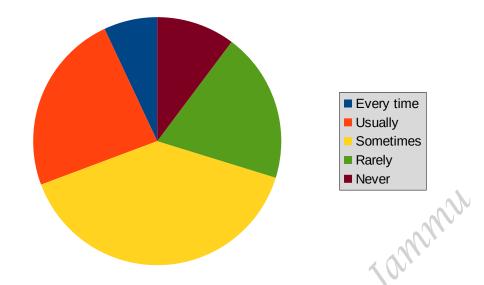

#### **Select the Program that you are currently pursuing:**

1. How would you rate the quality of teaching in this college?

2. Teachers are able to identify your weaknesses and help you to overcome them.