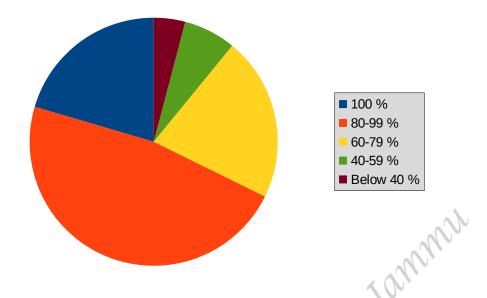

6. How would you rate the facilities available / motivation from teachers, for extra-curricular activities in the college?

7. The college provides multiple opportunities to learn and grow.

8. How much of the syllabus was covered in the class?