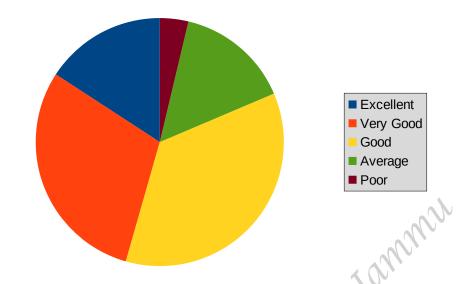

quality of teaching in this college?



2. Teachers are able to identify your weaknesses and help you to overcome them.



3. How will you rate the fairness of the internal evaluation process in the college?



4. How would you rate the sports facilities available in the college?



5. What is the quality of food available in College Canteen/Cafeteria?



6. How would you rate the facilities available / motivation from teachers, for extra-curricular activities in the college?



7. The college provides multiple opportunities to learn and grow.



8. How much of the syllabus was covered in the class?



9. How would you rate the cleanliness in the College?



10. How would you rate the Library facility of the college?



# 11. How would you rate the overall infrastructure of the college?



12. How helpful are the college administrative staff to the issues you face?



13.Do you feel/expect to be job competent when you pass out from this College?



### 14. Overall, how satisfied are you with this college?