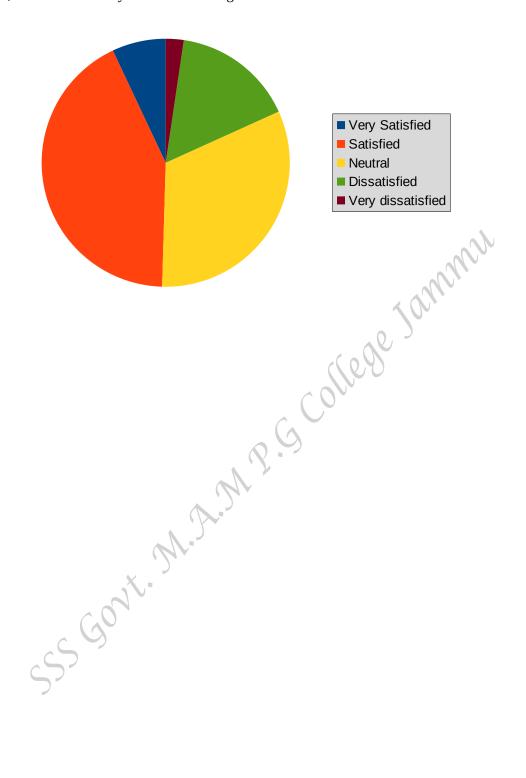

d you rate the sports facilities available in the college?



5. What is the quality of food available in College Canteen/Cafeteria?



6. How would you rate the facilities available / motivation from teachers, for extra-curricular activities in the college?



7. The college provides multiple opportunities to learn and grow.



8. How much of the syllabus was covered in the class?



9. How would you rate the cleanliness in the College?



10. How would you rate the Library facility of the college?



# 11. How would you rate the overall infrastructure of the college?



12. How helpful are the college administrative staff to the issues you face?



13.Do you feel/expect to be job competent when you pass out from this College?



### 14. Overall, how satisfied are you with this college?