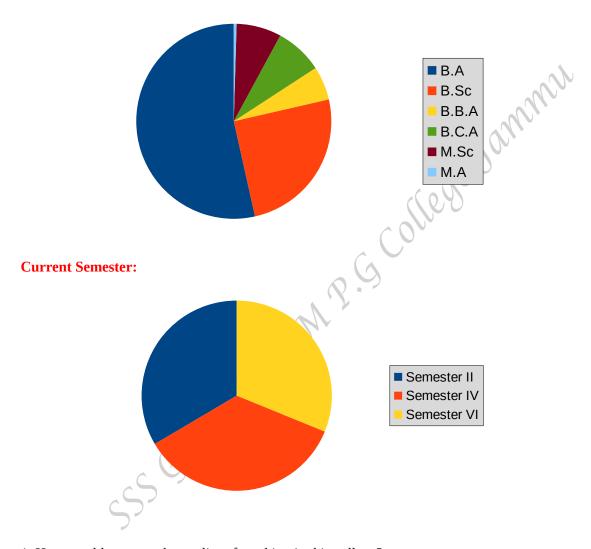

## **Student Satisfaction Survey(SSS) on Overall institutional Performance (2017-18)**

A Survey on Student Satisfaction regarding the overall institutional performance of Govt. M.A.M College was conducted in the month of April 2018. <u>In this survey 215 students from different streams and semesters provided their responses</u>. Their responses have been summarised below.

#### **Select the Program that you are currently pursuing:**

1. How would you rate the quality of teaching in this college?

2. Teachers are able to identify your weaknesses and help you to overcome them.