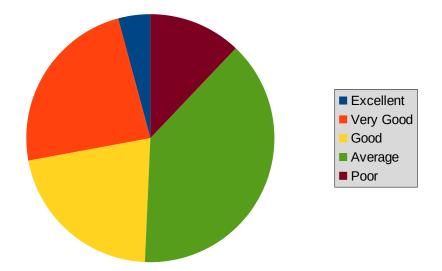

#### **Select the Program that you are currently pursuing:**

1. How would you rate the quality of teaching in this college?

2. Teachers are able to identify your weaknesses and help you to overcome them.