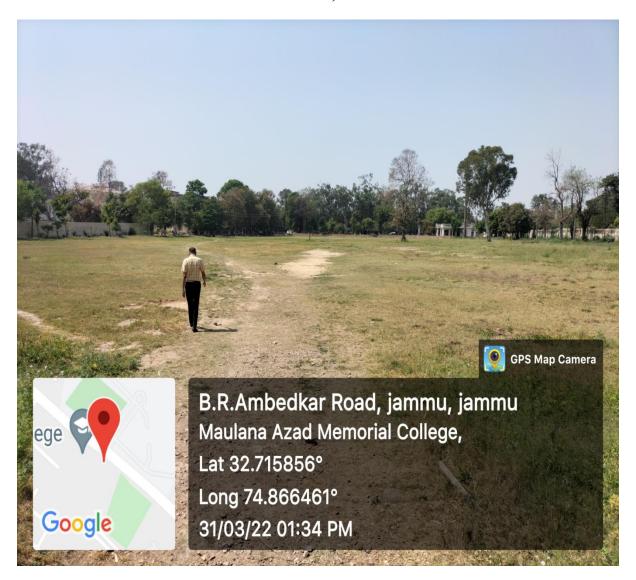

(Maulana Azad Memorial College Sports field surrounded by trees on all sides)

PROF. DR. G.S RAKWAL PRINCIPAL

Phone/Fax: +910191-2453497(O) Mobile No: + 91 9419139015 (O) E Mail: <u>mamcollege1954@rediffmail.com</u> Website: www.mamcollegejammu.in