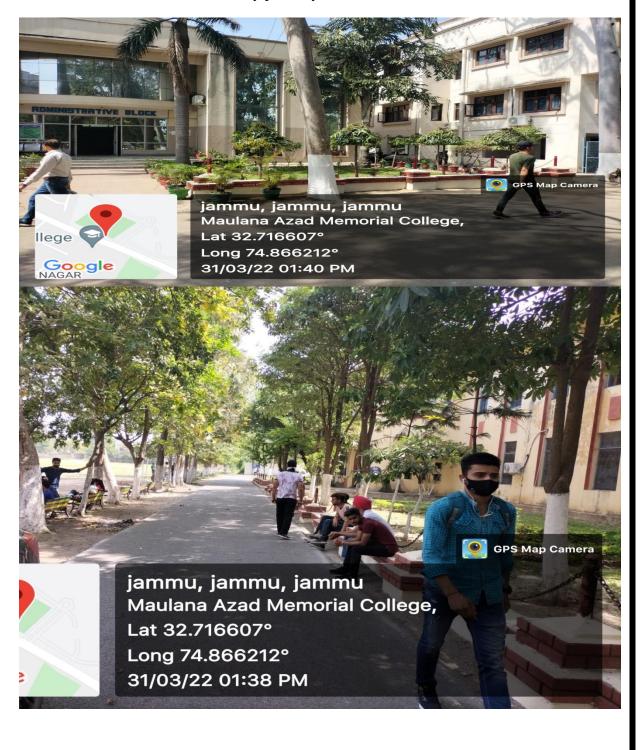

### **Pedestrian-friendly pathways**

Since entry of vehicles is restricted on main road of the college. So college has pedestrianfriendly pathways.

PROF. DR. G.S RAKWAL PRINCIPAL

Phone/Fax: +910191-2453497(O) Mobile No: + 91 9419139015 (O) E Mail: <u>mamcollege1954@rediffmail.com</u> Website: www.mamcollegejammu.in