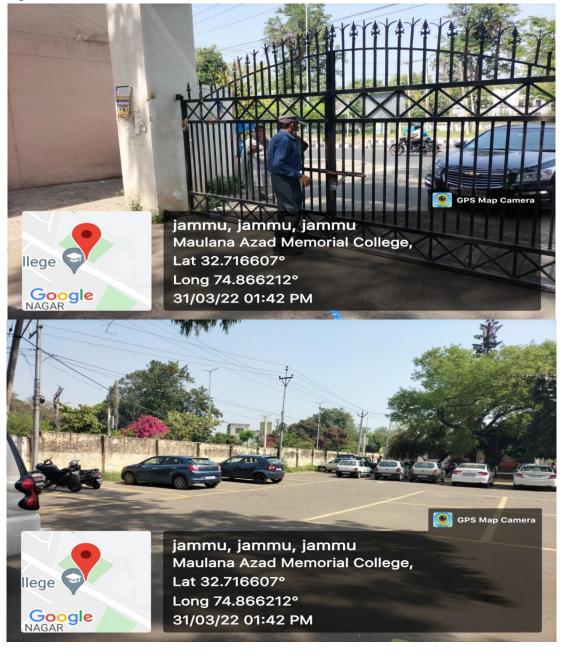

### **Restricted entry of automobiles**

The College has parking area near the main gate of the campus. On the main road there are two barriers to restrict entry of the vehicles. To ensure this the administration of the college has deployed security guard and a Gate Keeper.

The college has two gates. Only one gate is used for thorough fare while other gate kept locked for vehicle.