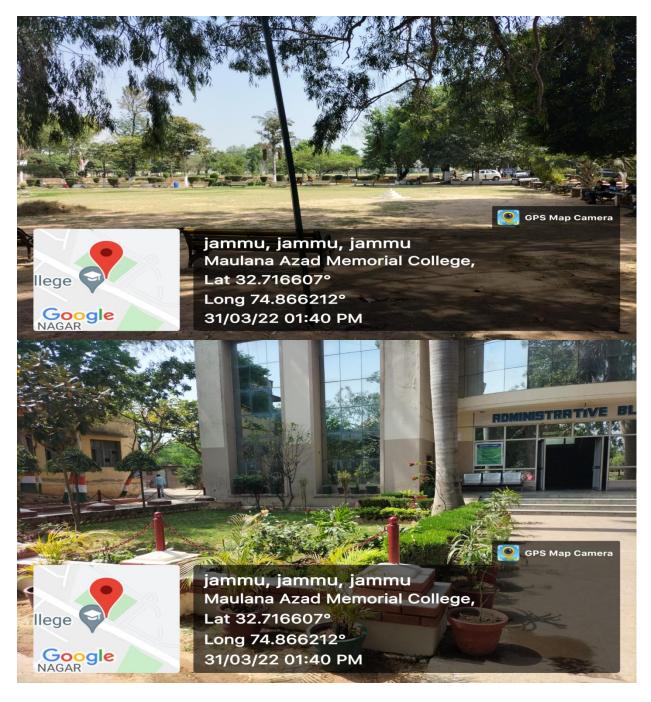

### Landscaping with trees and plants

PROF. DR. G.S RAKWAL PRINCIPAL

Phone/Fax: +910191-2453497(O) Mobile No: + 91 9419139015 (O) E Mail: <u>mamcollege1954@rediffmail.com</u> Website: www.mamcollegejammu.in

(Landscape of Maulana Azad Memorial College)

### (Natural Landscape of Maulana Azad Memorial College)