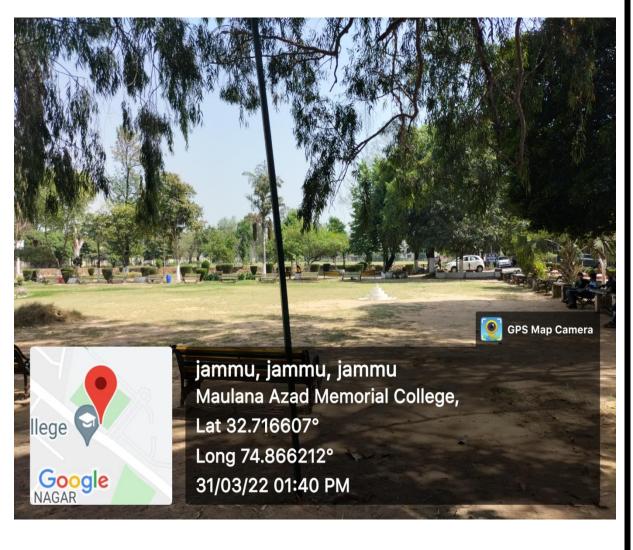

(Maulana Azad Memorial College Sports field surrounded by trees on all sides)

PROF. DR. G.S RAKWAL PRINCIPAL

Phone/Fax: +910191-2453497(O) Mobile No: + 91 9419139015 (O) E Mail: <u>mamcollege1954@rediffmail.com</u> Website: www.mamcollegejammu.in