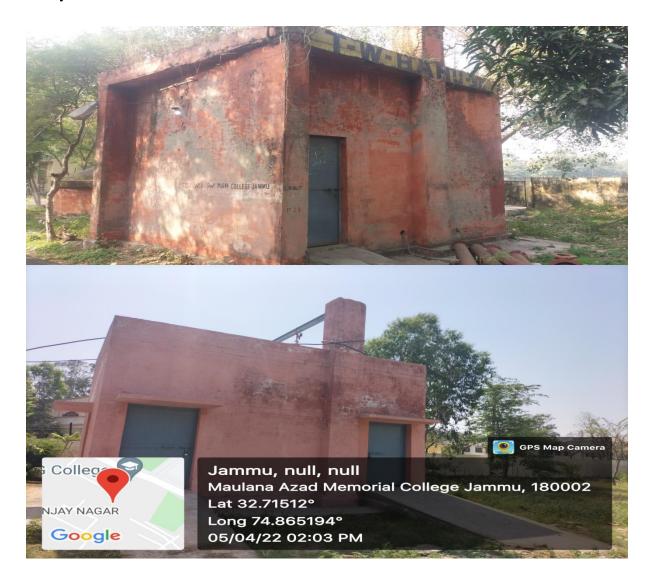

# 3. Maintenance of water bodies and distribution system in the campus: Tube Well

The College has well defined water distribution system from tube wells (02No) within the college campus, which cater the need of drinking water, water for washroom and for watering the plants. Two tube wells in the college campus not only supply water to college only but to nearby localities also.