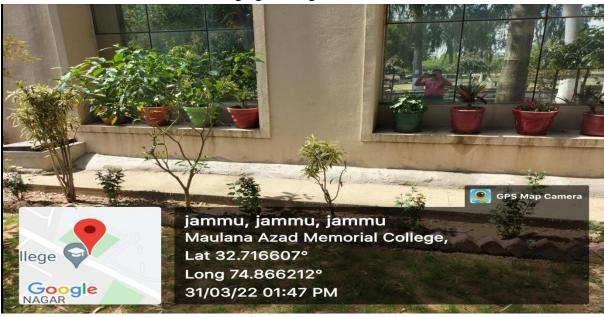

## Water Conservation/relevant information 1. RAIN WATER HARVESTING

Maulana Azad Memorial College, Jammu has begun with rain water harvesting by installing Rooftop-Rain Water Harvesting Structure of administrative block. There are a total of 03 drainage lines that are connected to underground tank. This practice is playing a key role in the recharging of the ground water table.