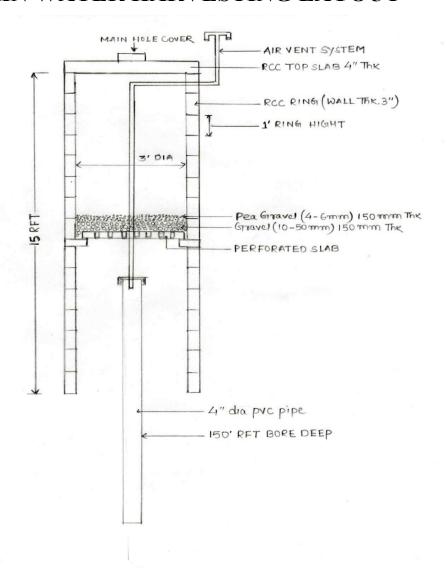

E Mail: <a href="mailto:mamcollege1954@rediffmail.com">mamcollege1954@rediffmail.com</a>
Website: <a href="mailto:www.mamcollegejammu.in">www.mamcollegejammu.in</a>

**Rain Water Harvesting Layout** 

MAULANA AZAD MEMORIAL COLLEGE,

#### RAIN WATER HARVESTING LAYOUT

MAULANA AZAD MEMORIAL COLLEGE,

(A CONSTITUENT COLLEGE OF CLUSTER UNIVERSITY OF JAMMU)

Dr. B.R. AMBEDKAR ROAD, JAMMU- 180006 (J&K UT) - INDIA

Phone/Fax: +910191-

PROF. DR. G.S RAKWAL
PRINCIPAL