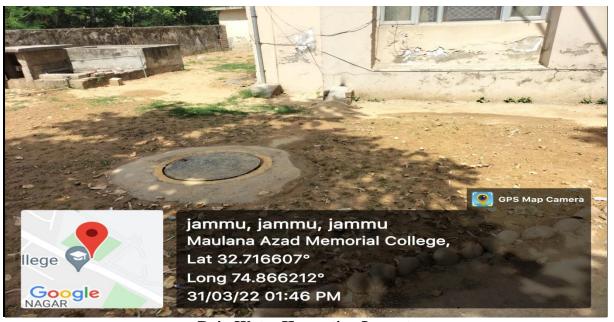

mcollegejammu.in

## Water Conservation/relevant information 1. RAIN WATER HARVESTING

Maulana Azad Memorial College, Jammu has begun with rain water harvesting by installing Rooftop-Rain Water Harvesting Structure of administrative block. There are a total of 03 drainage lines that are connected to underground tank. This practice is playing a key role in the recharging of the ground water table.



MAULANA AZAD MEMORIAL COLLEGE,

(A CONSTITUENT COLLEGE OF CLUSTER UNIVERSITY OF JAMMU)

Dr. B.R. AMBEDKAR ROAD, JAMMU- 180006 (J&K UT) - INDIA

Phone/Fax: +910191-

PROF. DR. G.S RAKWAL PRINCIPAL



Mobile No: + 91 9419139015 (O)

E Mail: <a href="mailto:mamcollege1954@rediffmail.com">mamcollege1954@rediffmail.com</a>
Website: <a href="mailto:www.mamcollegejammu.in">www.mamcollegejammu.in</a>



**Rain Water Harvesting Layout** 

MAULANA AZAD MEMORIAL COLLEGE,

(A CONSTITUENT COLLEGE OF CLUSTER UNIVERSITY OF JAMMU)

Dr. B.R. AMBEDKAR ROAD, JAMMU- 180006 (J&K UT) - INDIA

Phone/Fax: +910191-

PROF. DR. G.S RAKWAL PRINCIPAL



Mobile No: + 91 9419139015 (O)

E Mail: mamcollege1954@rediffmail.com
Website: www.mamcollegejammu.in

#### RAIN WATER HARVESTING LAYOUT



MAULANA AZAD MEMORIAL COLLEGE,

(A CONSTITUENT COLLEGE OF CLUSTER UNIVERSITY OF JAMMU)

Dr. B.R. AMBEDKAR ROAD, JAMMU- 180006 (J&K UT) - INDIA

Phone/Fax: +910191-

PROF. DR. G.S RAKWAL
PRINCIPAL



Mobile No: + 91 9419139015 (O)

E Mail: <a href="mailto:mamcollege1954@rediffmail.com">mamcollege1954@rediffmail.com</a>
Website: <a href="www.mamcollegejammu.in">www.mamcollegejammu.in</a>

#### 2. Bore well

# 3. Maintenanc