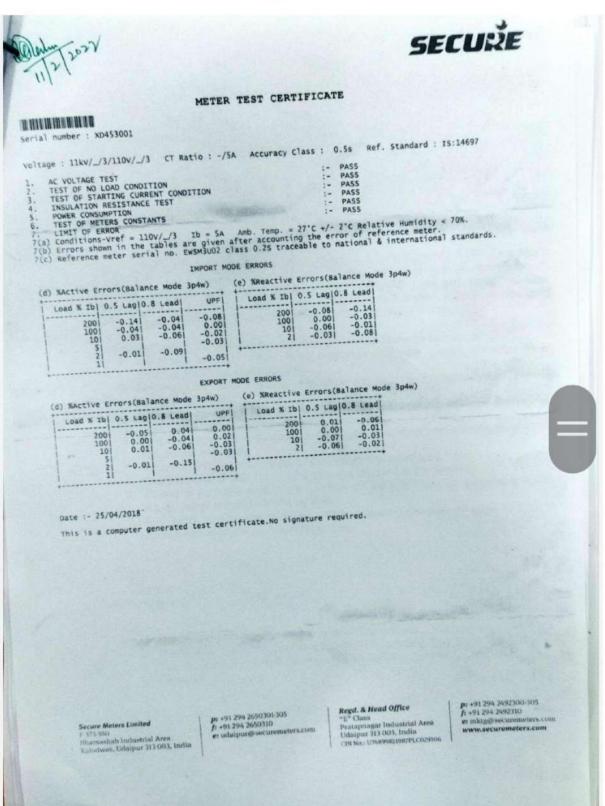

Website: www.mamcollegejammu.in

meter is to be installed by J&K Power Development Department for energy accounting and billing of the institution on Net-Metering basis.

Accordingly these Net Meters were made available by the project executing agency and intimation was passed on to JKPDD for installation of the same. During the installation process it was observed by the field staff of JKPDD that the existing 11 KV CTs installed at all the three 11 KV/440 Volt substations were damaged and lying defunct since long. In order to install the Net Meters the replacement of the damaged CTs along with the allied wiring is mandatory for which an amount of Rs 1.00 lakhs needs to be made available to AEE, Electric Subdivision Gandhi Nagar.