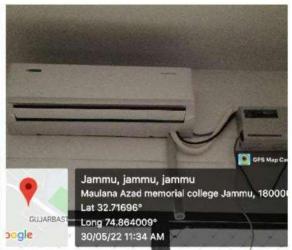

# SUPPORTING DOCUMENTS

- 1. CORROSPONDANCE LETTERS
- 2. METER TEST CERTIFICATES
- 3. Scanned images of bill/invoices
- 4. Geotagged photographs

**NAAC-2022** 

MAULANA AZAD MEMORIAL COLLEGE.

(A CONSTITUENT COLLEGE OF CLUSTER UNIVERSITY OF JAMMU)