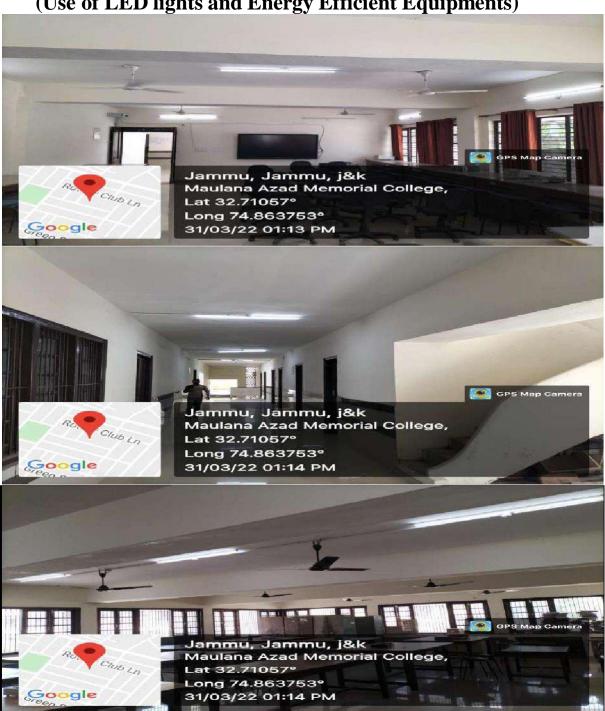

Subsequently, the installation of the said Rooftop SPP was taken up by JAKEDA, Science & Technology Department through M/s ANN Infrastructure, Jammu vide Supply Order No. ST/EDA/RTS-Vendor/22/2018/1419-23 dated 26-03-2018. The installation work has been completed by the firm and the Solar Power Plant is ready for commissioning. As per the scheme a Bi-directional net-

Website: www.mamcollegejammu.in

meter is to be installed by J&K Power Development Department for energy accounting and billing of the institution on Net-Metering basis.

Accordingly these Net Meters were made available by the project executing agency and intimation was passed on to JKPDD for installation of the same. During the installation process it was observed by the field staff of JKPDD that the existing 11 KV CTs installed at all the three 11 KV/440 Volt substations were damaged and lying defunct since long. In order to install the Net Meters the replacement of the damaged CTs along with the allied wiring is mandatory for which an amount of Rs 1.00 lakhs needs to be made available to AEE, Electric Subdivision Gandhi Nagar.