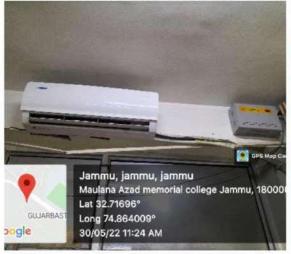

# SUPPORTING DOCUMENTS

- 1. CORROSPONDANCE LETTERS
- 2. METER TEST CERTIFICATES
- 3. Scanned images of bill/invoices
- 4. Geotagged photographs

**NAAC-2022** 

MAULANA AZAD MEMORIAL COLLEGE.

(A CONSTITUENT COLLEGE OF CLUSTER UNIVERSITY OF JAMMU)