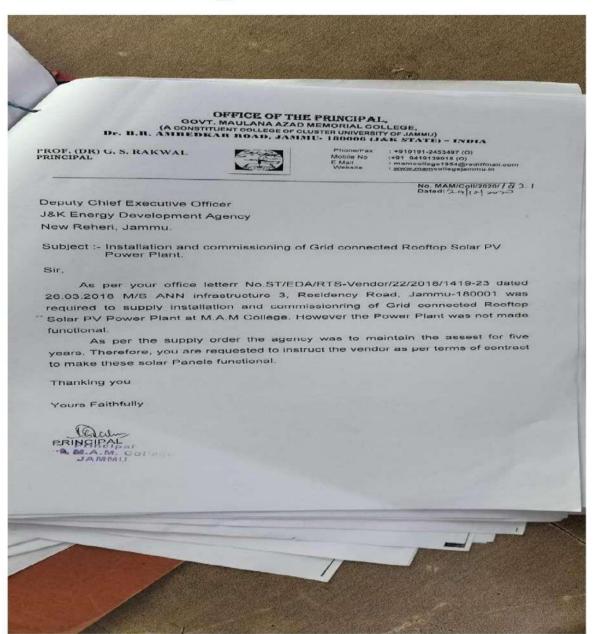

Thé Principal, MAM College, Jammu,

No: ST/EDA/RTS-Vendor/22/2018/ 3561-63

Dt: 11-12-2018

Sub: Installation of 500 kWp Grid Connected Rooftop Solar Power Plant at, MAM College, Jammu -Net-Metering of the site thereof.

Sir.

In reference to the subject cited above it is to inform that the Jammu and Kashmir Energy Development Agency (JAKEDA), being the State Nodal Agency for promotion of all forms of Renewable Energy, is contemplating to solarize all the government buildings in a phased manner under the Achievement Linked Incentive Scheme of the Ministry of New and Renewable Energy (MNRE), Gol, in a bid to help the State Govt. overcome the energy deficit. In this regard a feasibility survey of government buildings is being carried out by the technical team of JAKEDA.

During the first phase of survey MAM College, Jammu was also visited for assessing the feasibility and the capacity of the proposed Rooftop Solar Power Plant during which it emerged that a 500 kWp capacity Rooftop Solar Power Plant (SPP) could be installed at the site.

Subsequently, the installation of the said Rooftop SPP was taken up by JAKEDA, Science & Technology Department through M/s ANN Infrastructure, Jammu vide Supply Order No. ST/EDA/RTS-Vendor/22/2018/1419-23 dated 26-03-2018. The installation work has been completed by the firm and the Solar Power Plant is ready for commissioning. As per the scheme a Bi-directional net-