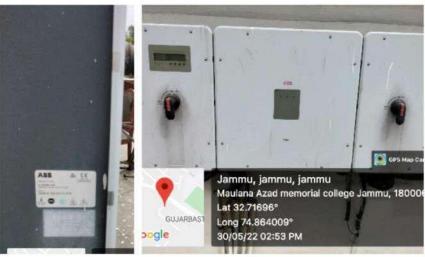

Website: www.mamcollegejammu.in

meter is to be installed by J&K Power Development Department for energy accounting and billing of the institution on Net-Metering basis.

Accordingly these Net Meters were made available by the project executing agency and intimation was passed on to JKPDD for installation of the same. During the installation process it was observed by the field staff of JKPDD that the existing 11 KV CTs installed at all the three 11 KV/440 Volt substations were damaged and lying defunct since long. In order to install the Net Meters the replacement of the damaged CTs along with the allied wiring is mandatory for which an amount of Rs 1.00 lakhs needs to be made available to AEE, Electric Subdivision Gandhi Nagar.

Subject :-Replacement of CT/PT Unit and 2 No. Transformer in Govt.MAM College, Jammu

Sir,

As per the Abstract Estimates provided by your office letter No. ED-II/8684-87 dated :L 24.11.2021 an amount of Rs. 3.80 lac stands transferred in the account of the Executive Engineer, bearing account no. 0598010200000006 in J&K Bank Ltd Branch Shastri Nagar, Jammu along with Authorization to carry out the replacement of CT/PT unit and 2 No. transformers 100 KVA and 250 KVA at Govt.MAM College,Jammu