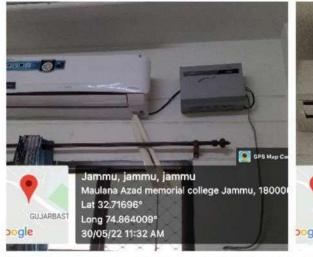

# SUPPORTING DOCUMENTS

- 1. CORROSPONDANCE LETTERS
- 2. METER TEST CERTIFICATES
- 3. Scanned images of bill/invoices
- 4. Geotagged photographs

**NAAC-2022** 

MAULANA AZAD MEMORIAL COLLEGE.

(A CONSTITUENT COLLEGE OF CLUSTER UNIVERSITY OF JAMMU)