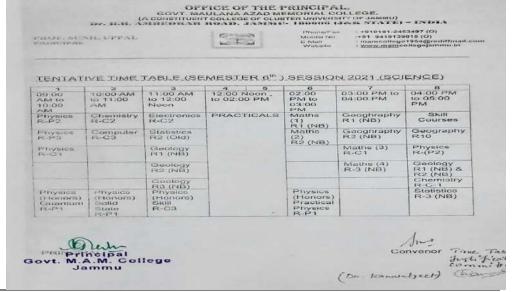

#### TENTATIVE TIME TABLE (SEMESTER 4") SESSION 2021 (SCIENCE)

| 7                          | 2                           | 3                               | 4                            | 5                             | 6                          | 7                                         | B     |
|----------------------------|-----------------------------|---------------------------------|------------------------------|-------------------------------|----------------------------|-------------------------------------------|-------|
| 09:00 AM<br>to 10:00<br>AM | 10:00 ANI<br>to 11:00<br>AM | 11:00<br>AM to<br>12:00<br>Noon | 12:00<br>Noon to<br>01:00 PM | 01:00<br>PM to<br>02:00<br>PM | 02:00 PM<br>to 03:00<br>PM | 03:00 04<br>PM to PN<br>04:00 05<br>PM PN |       |
| SKILL                      | Maths-R-1<br>(NB)           |                                 | R-C-2                        | Geology<br>R-3<br>(NB)        | Chemistry<br>R-C-2         |                                           |       |
| Geography<br>R-B           | Maths- R-2<br>(NB)          |                                 |                              | Maths-<br>R-1<br>(NB)         |                            | PRACT                                     | ICALS |
| Physics<br>R-(P-2)         | R-C-3                       |                                 | R-2 (Old)                    | Physics<br>R-P-2              | Geography<br>R-2 (NB)      |                                           |       |
| R1 (NB) &<br>R2 (NB)       | Geography<br>R-3 (NB)       |                                 | Physics<br>R-P-2             |                               | Physics<br>R-P-2           |                                           |       |
| R-3 (NB)                   | (GENERIC)                   |                                 |                              |                               |                            |                                           |       |

### TENTATIVE TIME TABLE (SEMESTER 4" ) SESSION 2021 (SCIENCE)

| 7.                         | 2                          | 3                                              | 4                       | - 5                           | 6                          | 7                             | 8                             |
|----------------------------|----------------------------|------------------------------------------------|-------------------------|-------------------------------|----------------------------|-------------------------------|-------------------------------|
| 09:00 AM<br>to 10:00<br>MA | 10:00 AM<br>10:11:00<br>AM | 11:00 12:00<br>AM to Noon to<br>12:00 01:00 PM |                         | 01.00<br>PM to<br>02:00<br>PM | 02:00 PM<br>to 03:00<br>PM | 93:00<br>PM to<br>04:00<br>PM | 04:00<br>PM to<br>05:00<br>PM |
| SKILL                      | Maths- R-1<br>(NB)         |                                                | R-C-2                   | Geology<br>R-3<br>(NB)        | Chemistry<br>R-C-2         |                               |                               |
| Geography<br>R-B           | Maths- R-2<br>(NB)         |                                                |                         | Maths-<br>R-1<br>(NB)         |                            | PRACTICAL                     |                               |
| Physics<br>R-(P-2)         | Computer<br>R-C-3          |                                                | Statistics<br>R-2 (Old) | Physics<br>R-P-2              | Geography<br>R-2 (NB)      |                               |                               |
| R1 (NB) 8<br>R2 (NB)       | Geography<br>R-3 (NB)      |                                                | Physics<br>R-P-2        |                               | Physics<br>R-P-2           |                               |                               |
| Statistics<br>R-3 (NB)     | Geology<br>(GENERIC)       |                                                |                         |                               |                            |                               |                               |

### TENTATIVE TIME TABLE (SEMESTER 41d ) SESSION 2021 (SCIENCE)

|                                 | 2                          | 3                               | 4                            | 5                             | 6                          | 7                             | 8                             |
|---------------------------------|----------------------------|---------------------------------|------------------------------|-------------------------------|----------------------------|-------------------------------|-------------------------------|
| 09:00 AM<br>to 10:00<br>AM      | 10:00 AM<br>to 11:00<br>AM | 11:00<br>AM to<br>12:00<br>Noon | 12:00<br>Noon to<br>01:00 PM | 01:00<br>PM to<br>02:00<br>PM | 02:00 PM<br>to 03:00<br>PM | 03:00<br>PM to<br>04:00<br>PM | 04:00<br>PM to<br>05:00<br>PM |
| SKILL                           | Maths- R-1<br>(NB)         |                                 | R-C-2                        | Geology<br>R-3<br>(NB)        | Chemistry<br>R-C-2         |                               |                               |
| Geography<br>R-8                | Maths- R-2<br>(NB)         |                                 |                              | Maths-<br>R-1<br>(NB)         |                            | PRACT                         | ICALS                         |
| Physics<br>R-(P-2)              | Computer<br>R-C-3          |                                 | Statistics<br>R-2 (Old)      | Physics<br>R-P-2              | Geography<br>R-2 (NB)      | 231                           |                               |
| Geology<br>R1 (NB) &<br>R2 (NB) | Geography<br>R-3 (NB)      |                                 | Physics<br>R-P-2             |                               | Physics<br>R-P-2           |                               |                               |
| R-3 (NB)                        | Geology<br>(GENERIC)       |                                 |                              |                               |                            |                               |                               |