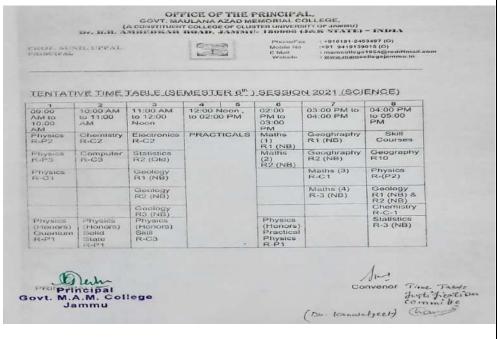

### TENTATIVE TIME TABLE (SEMESTER 6th ) SESSION 2021 (SCIENCE)

| 7                                      | 2                                             | 3                                    | 4                  | 5 | 6                                                   | 7                       | 8                               |
|----------------------------------------|-----------------------------------------------|--------------------------------------|--------------------|---|-----------------------------------------------------|-------------------------|---------------------------------|
| 09:00<br>AM to<br>10:00<br>AM          | 10:00 AM<br>to 11:00<br>AM                    | 11:00 AM<br>to 12:00<br>Noon         | 12:00 h<br>to 02:0 |   | 02:00<br>PM to<br>03:00<br>PM                       | 03:00 PM to<br>04:00 PM | 04:00 PM<br>to 05:00<br>PM      |
| Physics<br>R-P2                        | Chemistry<br>R-C2                             | R-C2                                 | PRACTICALS         |   | Maths<br>(1)<br>R1 (NB)                             | Geoghraphy<br>R1 (NB)   | Skill<br>Courses                |
| Physics<br>R-P3                        | Computer<br>R-C3                              | Statistics<br>R2 (Old)               |                    |   | Maths<br>(2)<br>R2 (NB)                             | Geoghraphy<br>R2 (NB)   | Geography<br>R10                |
| Physics<br>R-C1                        |                                               | Geology<br>R1 (NB)                   |                    |   |                                                     | Maths (3)<br>R-C1       | Physics<br>R-(P2)               |
| N.C.I                                  |                                               | Geology<br>R2 (NB)                   |                    |   |                                                     | Maths (4)<br>R-3 (NB)   | Geology<br>R1 (NB) &<br>R2 (NB) |
|                                        |                                               | Geology<br>R3 (NB)                   |                    |   |                                                     |                         | Chemistry<br>R-C-1              |
| Physics<br>(Honors)<br>Quantum<br>R-P1 | Physics<br>(Honors)<br>Solid<br>State<br>R-P1 | Physics<br>(Honors)<br>Skill<br>R-C3 |                    | 4 | Physics<br>(Honors)<br>Practical<br>Physics<br>R-P1 |                         | Statistics<br>R-3 (NB)          |