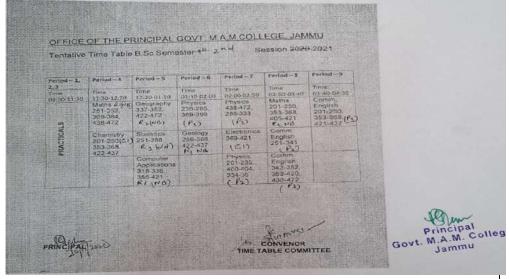

GBBINGWALM. College Jammu

Convenor

OFFICE OF THE PRINCIPAL GOVT MAM COLLEGE, JAMMU Session 2020-2021 Tentative Time Table B.Sc Semester-11 2 No Period - 6 Period - 7 Period - 1. Period - 4 Period - 5 03 40 04 30 Comm. 01:10-02:00 07:00-02:50 Maths 201-250, 353-368, Physics 238-285, 369-399 English 201-250, 353-368 (Ps) (Ps) RZINGI (P3) REND Electronics 369-421 English 251-341 (Pa) 201-250(01) 251-286 R3 (Hd) 422-437 (C1) Physics 201-235, 400-404, 334-35 Applications 318-336 395-421 R1 (28)