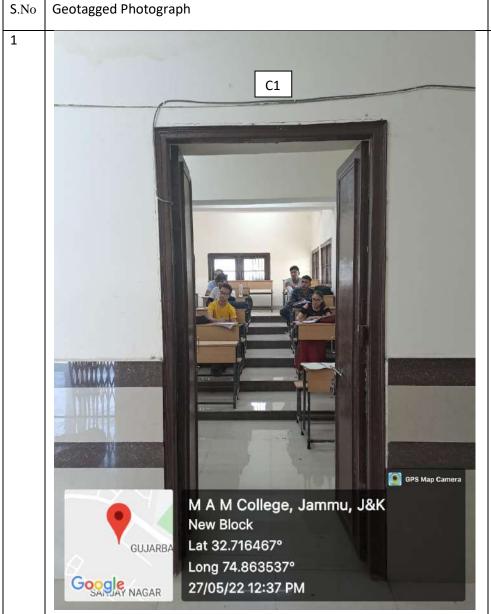

GBBINGWALM. College Jammu

Convenor

OFFICE OF THE PRINCIPAL GOVT MAM COLLEGE, JAMMU Session 2020-2021 Tentative Time Table B.Sc Semester-11 2 No Period - 6 Period - 7 Period - 1. Period - 4 Period - 5 03 40 04 30 Comm. 01:10-02:00 07:00-02:50 Maths 201-250, 353-368, Physics 238-285, 369-399 English 201-250, 353-368 (Ps) (Ps) RZINGI (P3) REND Electronics 369-421 English 251-341 (Pa) 201-250(01) 251-286 R3 (Hd) 422-437 (C1) Physics 201-235, 400-404, 334-35 Applications 318-336 395-421 R1 (28)