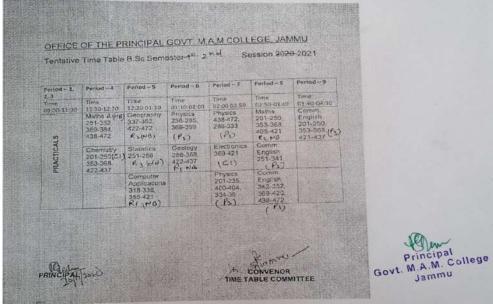

GBBINGWALM. College Jammu

Convenor

OFFICE OF THE PRINCIPAL GOVT MAM COLLEGE, JAMMU Session 2020-2021 Tentative Time Table B.Sc Semester-11 2 No Period - 6 Period - 7 Period - 1. Period - 4 Period - 5 03 40 04 30 Comm. 01:10-02:00 07:00-02:50 Maths 201-250, 353-368, Physics 238-285, 369-399 English 201-250, 353-368 (Ps) (Ps) RZINGI (P3) REND Electronics 369-421 English 251-341 (Pa) 201-250(01) 251-286 R3 (Hd) 422-437 (C1) Physics 201-235, 400-404, 334-35 Applications 318-336 395-421 R1 (28)