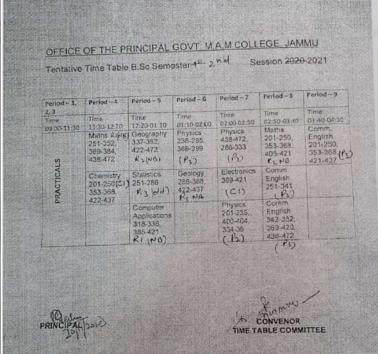

GBBINGWALM. College Jammu

Convenor

OFFICE OF THE PRINCIPAL GOVT MAM COLLEGE, JAMMU Session 2020-2021 Tentative Time Table B.Sc Semester-11 2 No Period - 6 Period - 7 Period - 1. Period - 4 Period - 5 03 40 04 30 Comm. 01:10-02:00 07:00-02:50 Maths 201-250, 353-368, Physics 238-285, 369-399 English 201-250, 353-368 (Ps) (Ps) RZINGI (P3) REND Electronics 369-421 English 251-341 (Pa) 201-250(01) 251-286 R3 (Hd) 422-437 (C1) Physics 201-235, 400-404, 334-35 Applications 318-336 395-421 R1 (28)

Principal Govt. M.A.M. Colleg Jammu